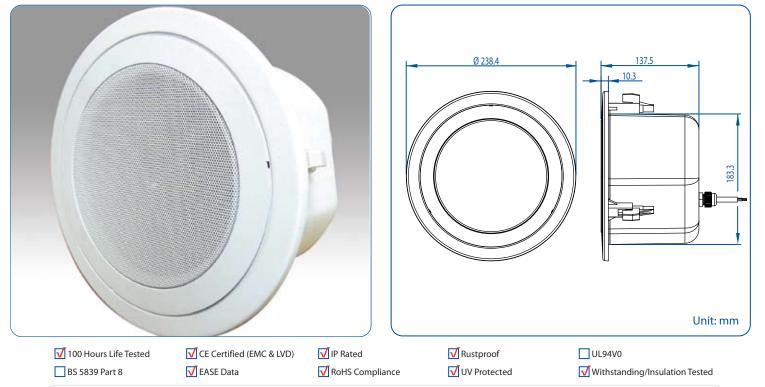

## SCP-6121 IP Rated "Splashproof" Ceiling Loudspeaker

- Ingress protected to IEC529 IP55.
- ➢ 6" full range polypropylene driver unit.
- > Available in 100 volt & 70 volt and 8 $\Omega$ .
- > Sealed ABS rear enclosure with glanded cable tail. ABS baffle.
- > Rotating mount tabs for easy installation.
- > Suitable for non-shedding, "clean-room" environments.
- Also suitable for food processing plants or applications where significant moisture is present such as bathroom or steam sauna rooms.
- Finished in brilliant white (RAL 9016).

| Model No.                | SCP-6121                                          |
|--------------------------|---------------------------------------------------|
| Rated Power (rms)        | 12W                                               |
| Impedance                | 833Ω, 1.11kΩ, 1.67kΩ, 3.33kΩ, 10kΩ & 8Ω           |
| Power Taps @ 100V        | 12W, 9W, 6W, 3W, 1W & 8Ω                          |
| Power Taps @ 70V         | 6W, 4.5W, 3W, 1.5W, 0.5W & 8Ω                     |
| SPL (1W / 1M)            | 91dB                                              |
| Max. SPL (Rated W / 1M)  | 102dB                                             |
| Frequency Range (-10dB)  | 130Hz ~ 20KHz                                     |
| Dispersion 1K Hz / 4K Hz | 220°/65°                                          |
| Ambient Temperature      | -30°C ~ +60°C                                     |
| Ingress Protection       | IEC529 IP55                                       |
| Power Selection          | 7-core cable                                      |
| Material                 | Baffle: ABS, Grille: Aluminium, Enclosure: ABS.   |
| Colour / Finish          | White (RAL 9016)                                  |
| Dimensions               | 238.4 (9.39) Dia. X 137.5 (5.41) Length mm. (in.) |
| Net Weight (ea)          | 2.00 kgs (4.44 lbs)                               |
| Mounting                 | Rotating Mount Tabs                               |